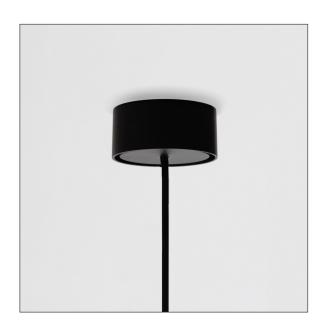

### **SPECIFICATIONS**

WARRANTY 12 Months MOUNTING Ceiling

WEIGHT 2.7kg (700 Dia), 1.7kg (500 Dia)

Indoor **ENVIRONMENT** 

**MATERIALS** ANODISED / POWDER COATED LIGHT SOURCE 12V warm white (3000K) LED

VOLTAGE 12V

## **CANOPY SPECIFICATIONS**

Seamless Canopy (Standard)

Large Canopy Option for US orders

125mm **(5 Inch)** 