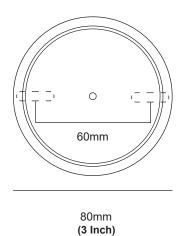

## **CANOPY SPECIFICATIONS**

Seamless Canopy (Standard)

Large Canopy Option for US orders

125mm **(5 Inch)** 