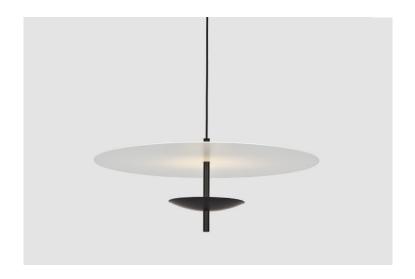

# REFLECTOR PENDANT ROUND

Light is cast onto a floating reflector, washing the room with a soft indirect light.

Made from precisely machined aluminium components, the reflector is then finished in a super matte powder coat or clear anodised.

The other parts are finished in a tactile anodised coat, revealing the grain of the aluminium beneath the surface.