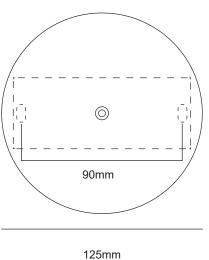

## **CANOPY SPECIFICATIONS**

Seamless Canopy (Standard)

Large Canopy Option for US orders

125mm **(5 Inch)** 