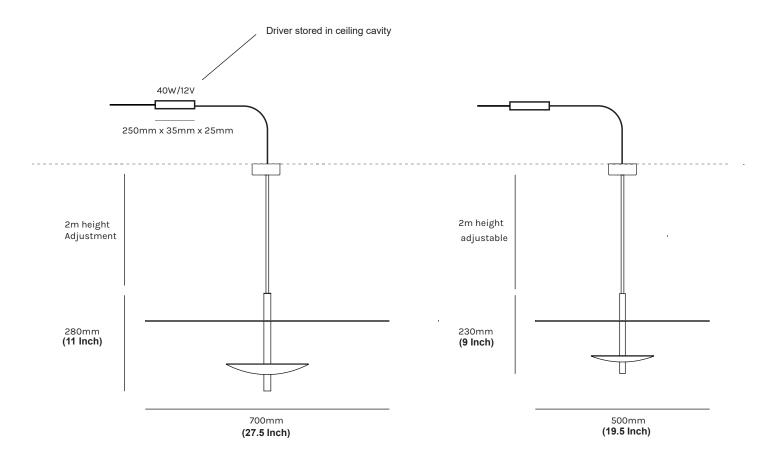

### **SPECIFICATIONS**

WARRANTY 12 Months MOUNTING Ceiling

WEIGHT 2.7kg (700 Dia), 1.7kg (500 Dia)

Indoor **ENVIRONMENT** 

**MATERIALS** ANODISED / POWDER COATED LIGHT SOURCE 12V warm white (3000K) LED

VOLTAGE 12V

POWER 20W (700 Dia), 15W (500 Dia) 12V

CORD Black fabric covered

SUPPLY INCLUDED Yes -240V (AUS/NZ) / 120V(US) to 12V

LED LUMENS 1900 Lumen LED - 700mm Dia 1140 Lumen LED - 500mm Dia

\*(Some loss of Lumens occurs with

## **SIZING OPTIONS**

700 DIA 500 DIA